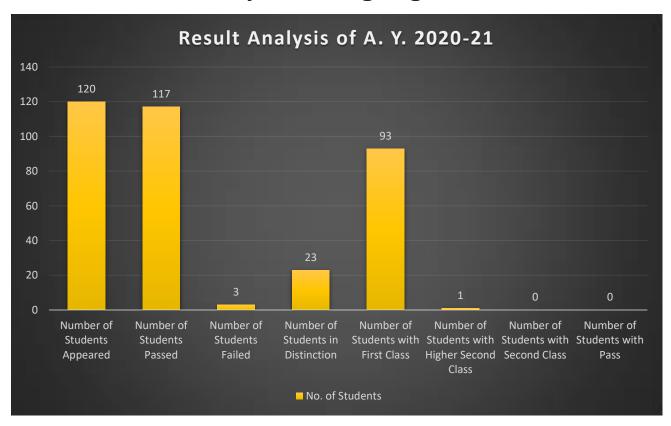

## Matoshri College of Engineering & Research Centre, Nashik

Department of Electrical Engineering

## **Result Analysis of Outgoing Students**



## **List of Top 10 Rankers**

| Class<br>Rank | Name of the student      | CGPA | Class                        |
|---------------|--------------------------|------|------------------------------|
| 1             | Tarle Apeksha Vijay      | 8.98 | First Class with Distinction |
| 2             | Bhand Pooja Sunil        | 8.47 | First Class with Distinction |
| 3             | Jadhav Rushikesh Vinayak | 8.46 | First Class with Distinction |
| 4             | Chaudhari Pratik Sanjay  | 8.41 | First Class with Distinction |
| 5             | Hire Sayali Abhimanyu    | 8.36 | First Class with Distinction |
| 6             | Wagh Harshad Shashikant  | 8.36 | First Class with Distinction |
| 7             | Deshmukh Prachi Shriram  | 8.24 | First Class with Distinction |
| 8             | Ah